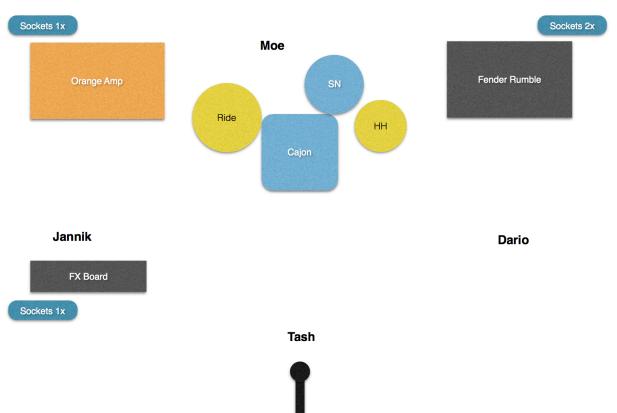

## Port Joanna Technical Rider (Small)

Members

Drums: Moe Bass: Dario Guitar: Jannik Vocals: Tash

## Sockets & Monitors

| Instrument | Sockets | Monitors |
|------------|---------|----------|
| Drums      | 0       | 1        |
| Bass       | 1       | 1        |
| Guitar     | 1       | 1        |
| Vocals     | 0       | 1        |

## Stageplot