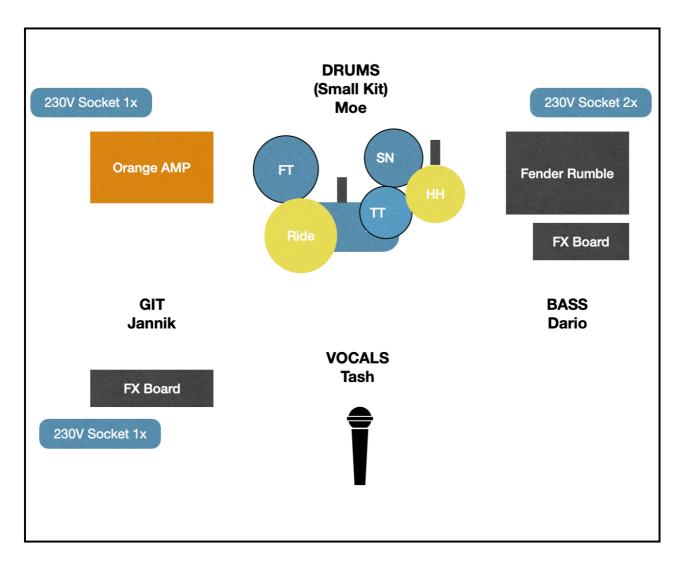

--------------|
| 1 | BD         | AKG D112, Shure Beta<br>52A,<br>Audix D6 |                         |
| 2 | Overheads  |                                          |                         |
| 3 | Bass       | DI                                       |                         |
| 4 | E-Git      | SM57                                     |                         |
| 5 | Vocal      | SM58 (we have our own)                   | $FX \rightarrow Reverb$ |

#### Sockets & Monitors

| Instrument | Sockets | Monitors |
|------------|---------|----------|
| Drums      | 0       | 1        |
| Bass       | 2       | 1        |
| Guitar     | 2       | 1        |
| Vocals     | 0       | 1        |

Extras:

Backdrop 250cm x 100cm

We usually arrive with two cars.



## **Stageplot (Small Setup)**